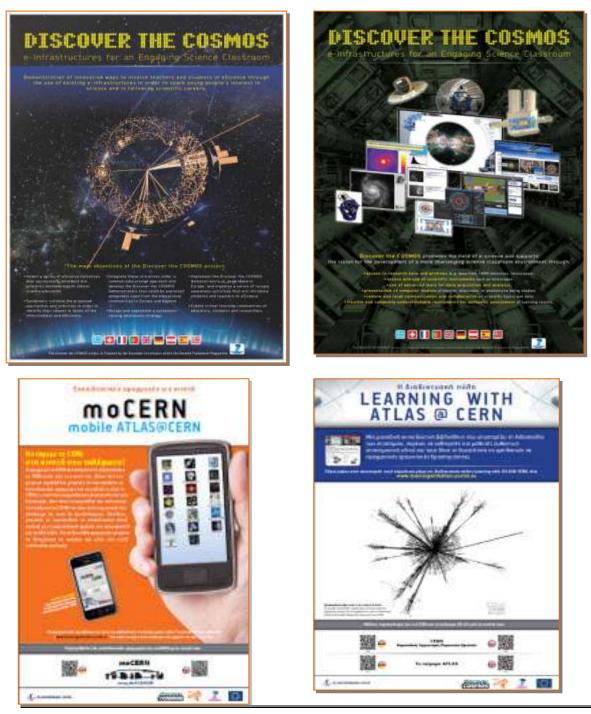

#### 2. Posters

Four posters have been created and used in different occasions. The posters present the project's approach, the Discover the COSMOS portfolio of services, information about the project's website, the mobile application: moCERN and the Learning with ATLAS @ CERN educational portal.