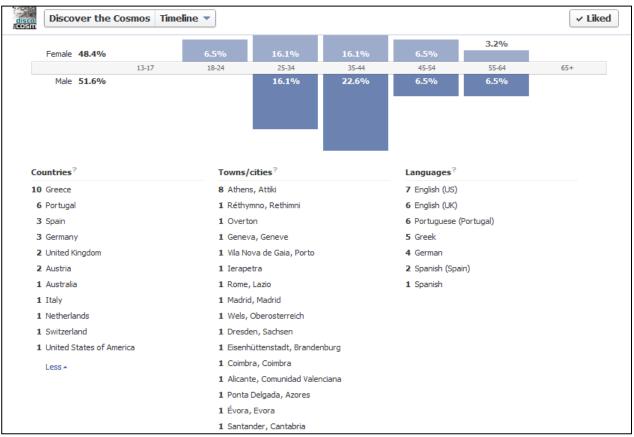

In order to gather useful information about the users of the facebook page as well as their feedback Science View is monitoring the statistics from the specific page. The data are gathering in order to be provided to the Validation team of the project and included in the final Validation Report. Some indicative data from the up to know use of the facebook page are presented in the following figures.

#### Metrics on how people react with the Facebook page of Discover the COSMOS

Metrics on Demographic issues of unique users: Facebook fans of Discover the COSMOS page

(Gender, Age, Country, Languages)

Metrics on interaction of unique users with the Facebook page