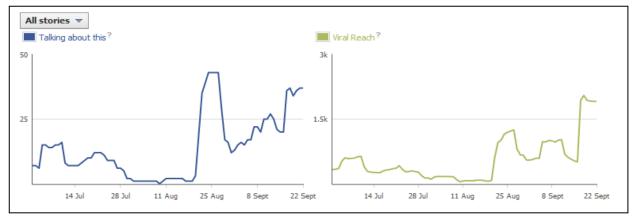

In order to gather useful information about the users of the facebook page as well as their feedback Science View is monitoring the statistics from the specific page. The data are gathering in order to be provided to the Validation team of the project and included in the final Validation Report. Some indicative data from the up to know use of the facebook page are presented in the following figures.

(How many people talk about the page and how many Facebook friends of unique users have seen a post in the Discover the COSMOS Facebook page)