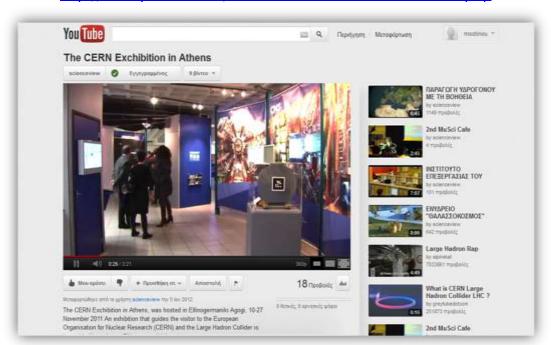

### 4. Video - DVD

A video was created from Science View that covers the CERN exhibition that was hosted in Ellinogermaniki Agogi. The Video is also available at the You Tube channel of Science View in the following URL with English subtitles:

http://www.youtube.com/watch?v=D2DROmYANHA&feature=plcp

Also the video is available in DVD and USB format in order to be distributed in the occasion of dissemination events.