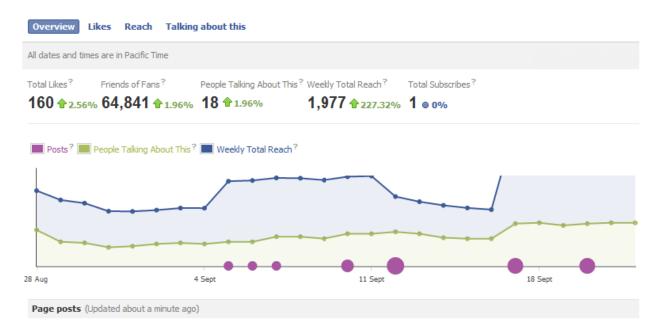

In order to gather useful information about the users of the facebook page as well as their feedback Science View is monitoring the statistics from the specific page. The data are gathering in order to be provided to the Validation team of the project and included in the final Validation Report. Some indicative data from the up to know use of the facebook page are presented in the following figures.

#### Metrics on how people react with the Facebook page of Discover the COSMOS

Metrics on Demographic issues of unique users: Facebook fans of Discover the COSMOS page

(Gender, Age, Country, Languages)

Metrics on interaction of unique users with the Facebook page

(How many people talk about the page and how many Facebook friends of unique users have seen a post in the Discover the COSMOS Facebook page)