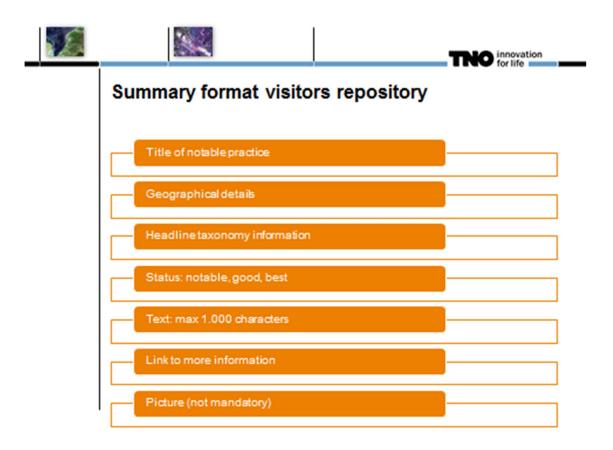

Project Co-funded by the European Commission within the ICT policy Support Programme

During the first 4 months of the project we made a uniform summary data format for key project data. This is the data format that will be shown on the repository to be integrated in the AFE INNOVNET website).

The Summary data format has been presented during the consortium meeting on 21 May 2014.

#### Next steps:

The Summary data format will be adjusted to take on board the comments of the Consortium and the format will become available online during the next months.