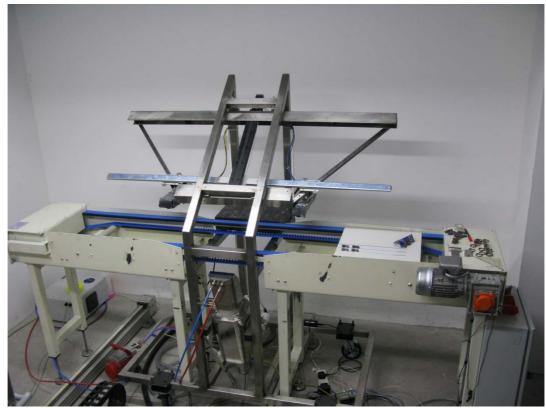

## 2 System Pictures

Figure 3 AutoInspect system in TWI's radiography bay

Figure 4 AutoInspect system in TWI's radiography bay

Figure 5 Computer aided design (CAD) representation of AutoInspect system