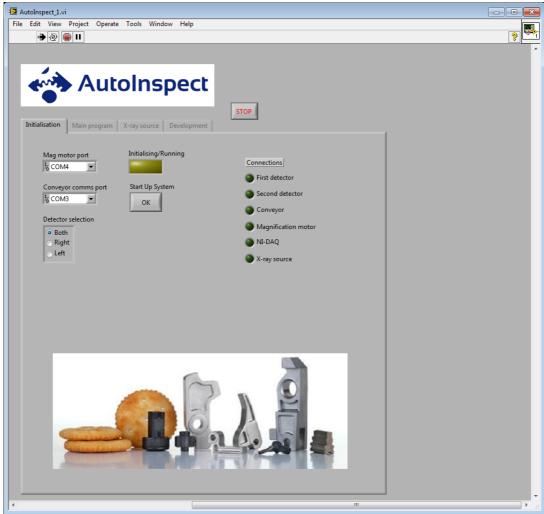

## 3 Software Pictures

Figure 6 Initial screen of AutoInspect control and image acquisition software

Figure 7 Main screen of AutoInspect control and image acquisition software

Figure 8 Main screen of AutoInspect image processing software