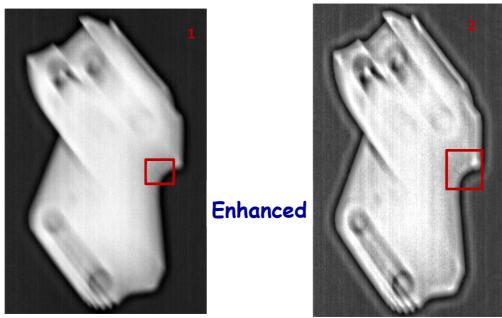

## 4 Results

Figure 9 Defects detected on Federal Mogul ring samples

Figure 10a Defects detected on MIM Tech Alfa samples

Figure 10b Zoomed image of defects in Figure 10a