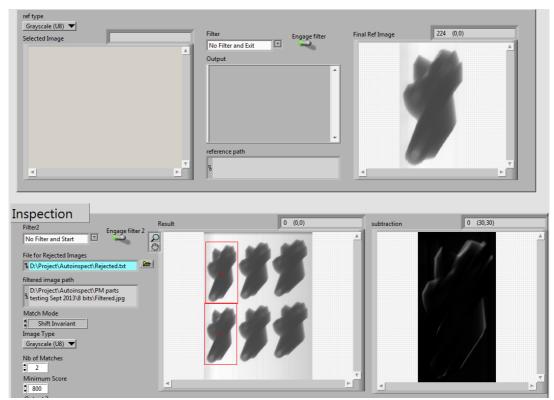

## 3 Software Pictures

Figure 6 Initial screen of AutoInspect control and image acquisition software

Figure 7 Main screen of AutoInspect control and image acquisition software

Figure 8 Main screen of AutoInspect image processing software