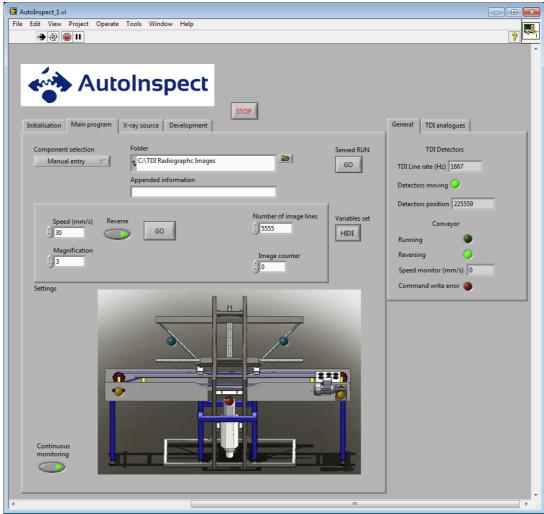

## 3 Software Pictures

Figure 6 Initial screen of AutoInspect control and image acquisition software

Figure 7 Main screen of AutoInspect control and image acquisition software

Figure 8 Main screen of AutoInspect image processing software