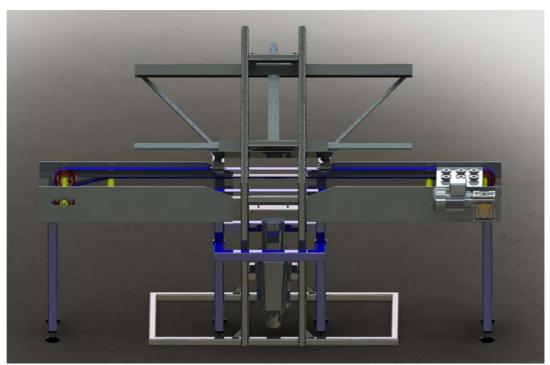

## 2 System Pictures

Figure 3 AutoInspect system in TWI's radiography bay

Figure 4 AutoInspect system in TWI's radiography bay

Figure 5 Computer aided design (CAD) representation of AutoInspect system