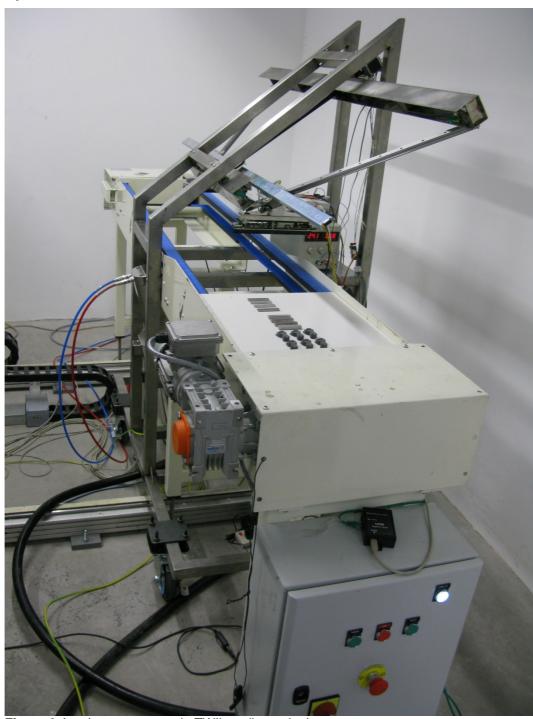

## 2 System Pictures

Figure 3 AutoInspect system in TWI's radiography bay

Figure 4 AutoInspect system in TWI's radiography bay

Figure 5 Computer aided design (CAD) representation of AutoInspect system