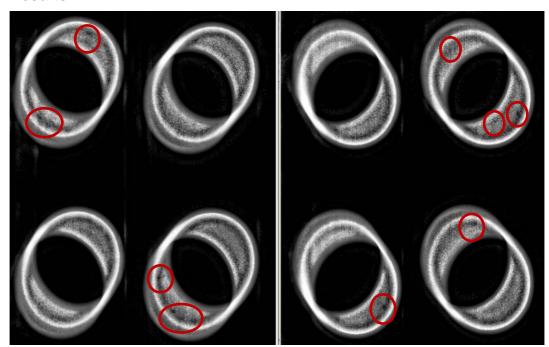

## 4 Results

Figure 9 Defects detected on Federal Mogul ring samples

Figure 10a Defects detected on MIM Tech Alfa samples

Figure 10b Zoomed image of defects in Figure 10a