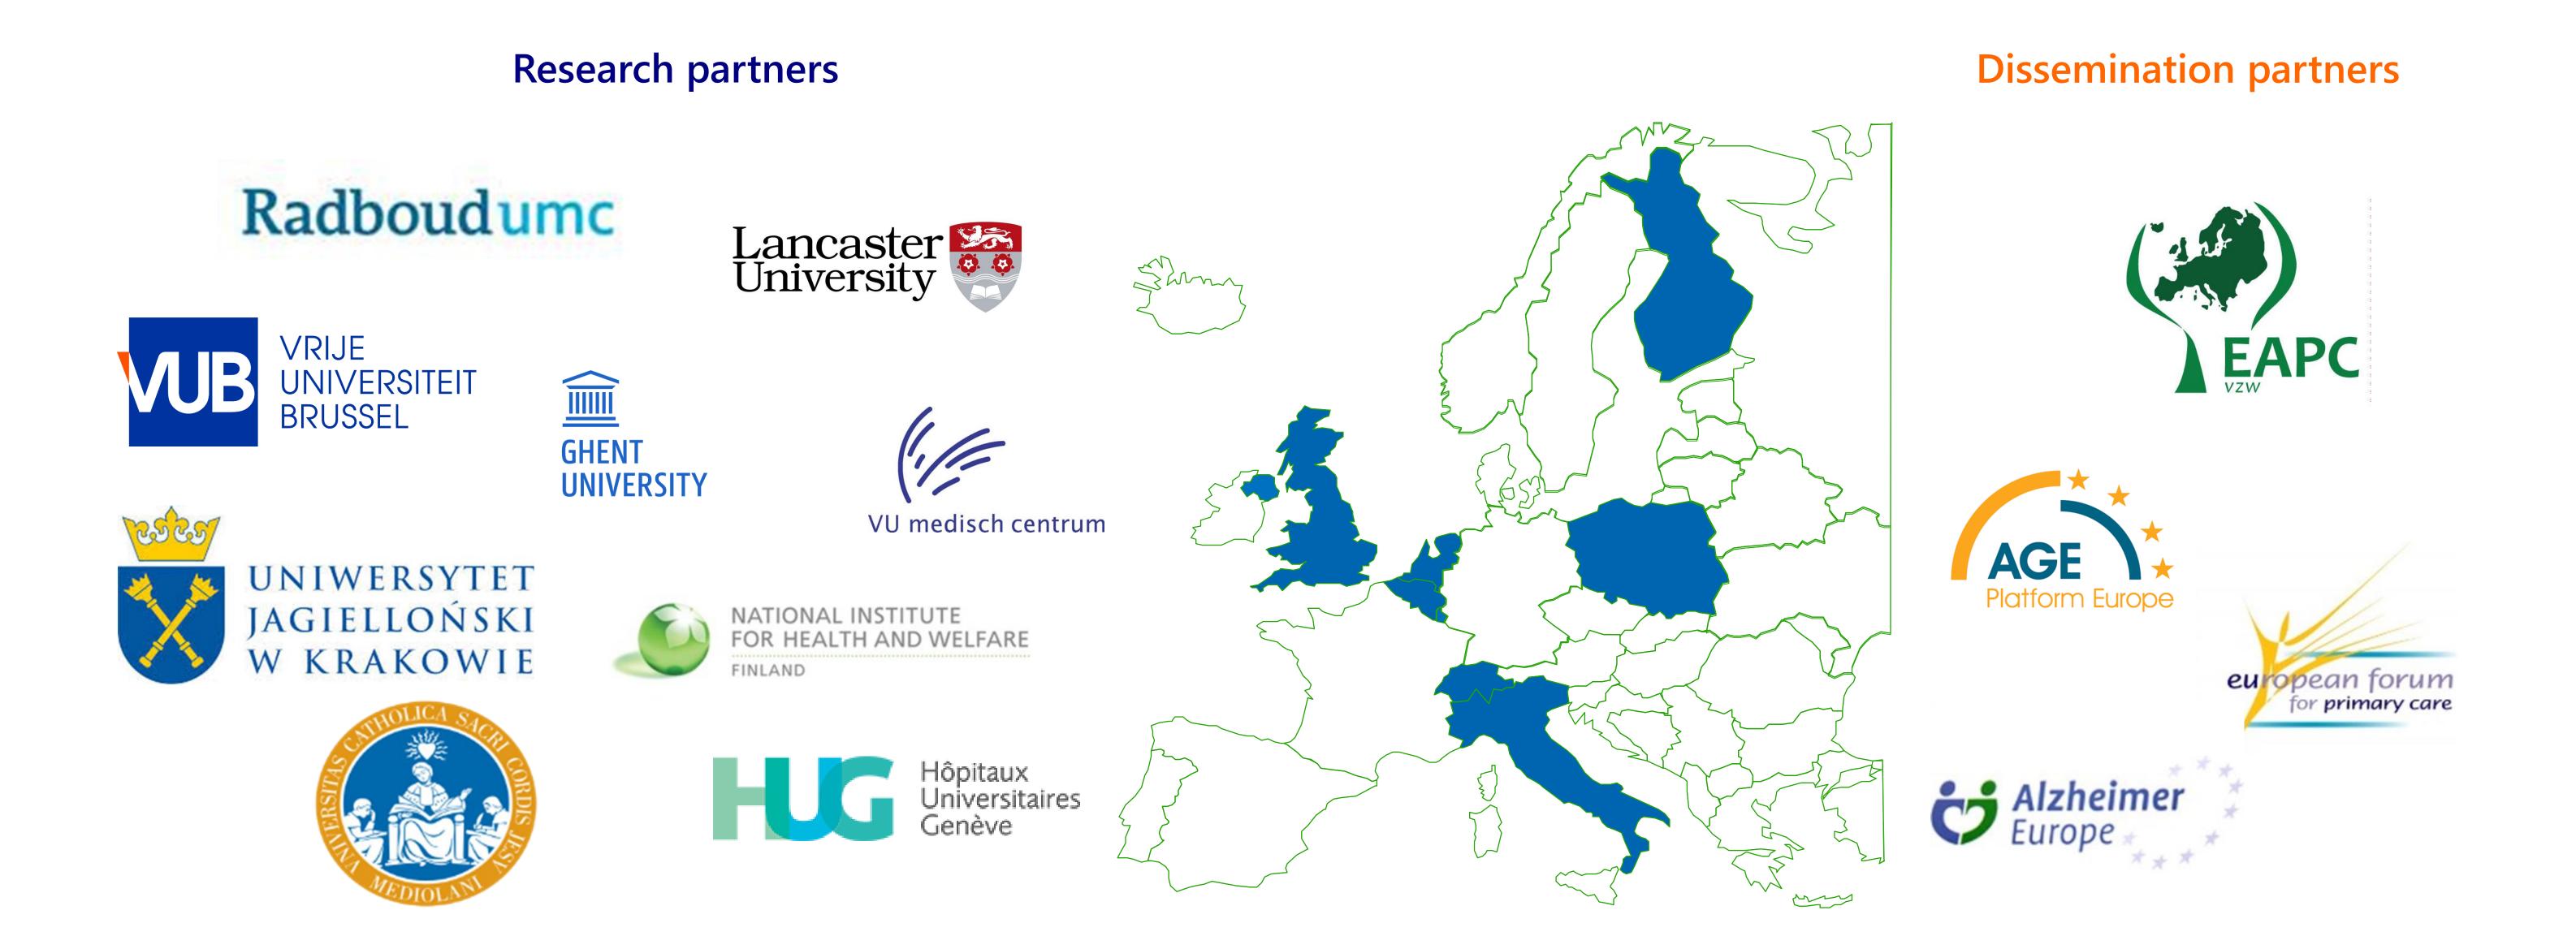

## PACE HAS THREE MAIN AIMS:

 To MAP palliative care for older people in long-term care facilities across Europe
To COMPARE QUALITY of palliative care and quality of dying in long-term care facilities in six EU countries
To evaluate the impact of the "PACE Steps to Success"

programme aiming to integrate quality palliative care in long-term care facilities in seven countries

"Unique in bringing together academic partners from multiple disciplines with EU organizations tapping into the most important professional groups and policy-makers in the field"