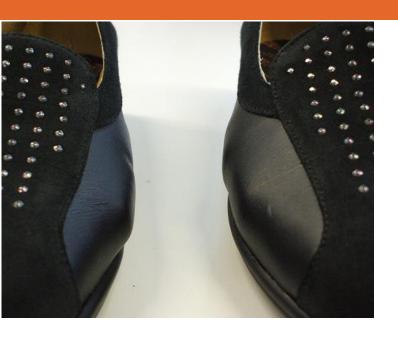

### SHAPE MEMORY FOOTWEAR

# Shape Memory Footwear

| Model 2 | Model 3 | Model 4         |
|---------|---------|-----------------|
|         |         |                 |
|         | Model 2 | Model 2 Model 3 |