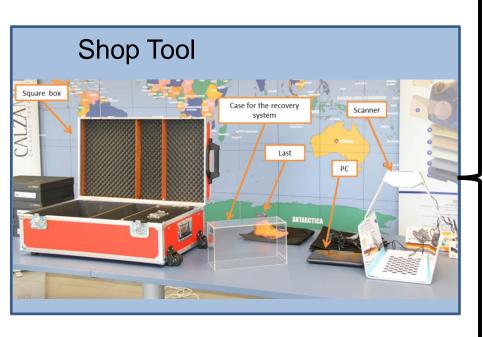

**InstantShoe personalization service:** 

**DemoShopInstantShoe project summary** 





#### INTRODUCTION





- The DemoShopInstantShoe (DemoSIS) initiative is a direct follow on from the ShopInstantShoe project (FP7-SME-2008-1-232109), that came to promising conclusions in February 2012.
- ShopInstantShoe (SIS) aimed at developing a novel, ergonomic, customizable and fashionable women footwear upper and an innovative service providing customers with personalization of the shoe fitting at the retail shop.



https://www.youtube.com/watch?v=-FJ203KLrag

## **CUSTOMIZATION SERVICE PROCESS**





## **SHOP TOOL**













### SHAPE MEMORY FOOTWEAR













# Shape Memory Footwear



| Model 2 | Model 3 | Model 4         |
|---------|---------|-----------------|
|         |         |                 |
|         | Model 2 | Model 2 Model 3 |

## **SHAPE MEMORY FOOTWEAR**







Personalized shoe



Personalized shoe



Personalized shoe after original shape recovery



## PARTICIPANTS ROLE







### **FURTHER INFORMATION**



SHOP
INSTANT
SHOE

- The DemoShopInstantShoe project finished on April 2015
- Users will benefit from the new customization service by the beginning of 2016, when InstanShoe will start its commercialization in the worldwide market.



website (www.instantshoe.com) or contact José Joaquín
 Chico (calzamedi@calzamedi.com) from Calzamedi,
 company coordinator of the project and