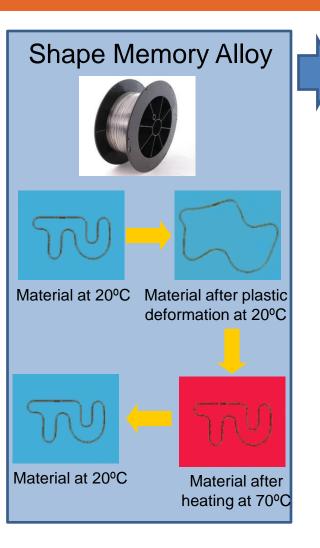

### SHAPE MEMORY FOOTWEAR

# Shape Memory Footwear

| Model 2 | Model 3 | Model 4         |
|---------|---------|-----------------|
|         |         |                 |
|         | Model 2 | Model 2 Model 3 |

## **SHAPE MEMORY FOOTWEAR**

Personalized shoe

Personalized shoe

Personalized shoe after original shape recovery