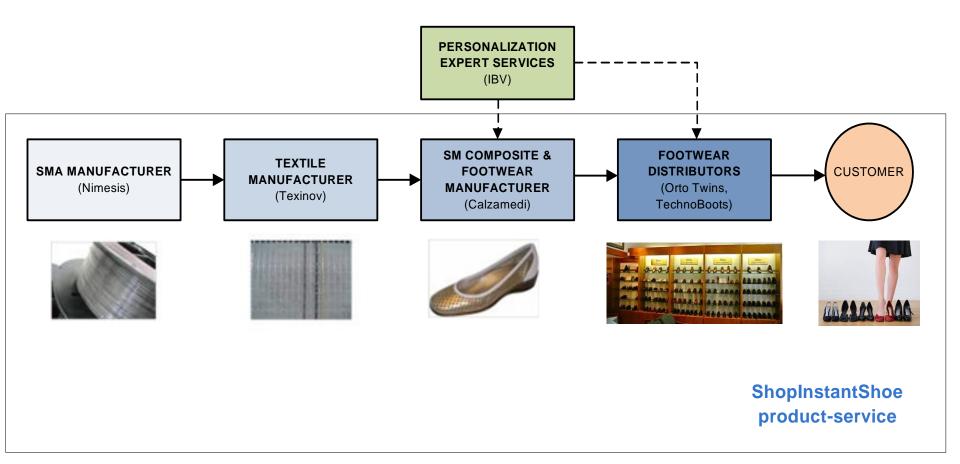

FP7-SME-2008-1-232109), that came to promising conclusions in February 2012.
- ShopInstantShoe (SIS) aimed at developing a novel, ergonomic, customizable and fashionable women footwear upper and an innovative service providing customers with personalization of the shoe fitting at the retail shop.



https://www.youtube.com/watch?v=-FJ203KLrag

## **CUSTOMIZATION SERVICE PROCESS**





## **SHOP TOOL**













### SHAPE MEMORY FOOTWEAR













# Shape Memory Footwear



| Model 2 | Model 3 | Model 4         |
|---------|---------|-----------------|
|         |         |                 |
|         | Model 2 | Model 2 Model 3 |

## **SHAPE MEMORY FOOTWEAR**







Personalized shoe



Personalized shoe



Personalized shoe after original shape recovery



## PARTICIPANTS ROLE







### **FURTHER INFORMATION**



SHOP
INSTANT
SHOE

- The DemoShopInstantShoe project finished on April 2015
- Users will benefit from the new customization service by the beginning of 2016, when InstanShoe will start its commercialization in the worldwide market.



website (www.instantshoe.com) or contact José Joaquín
 Chico (calzamedi@calzamedi.com) from Calzamedi,
 company coordinator of the project and responsible for the InstantShoe personalization service.















www.instantshoe.com