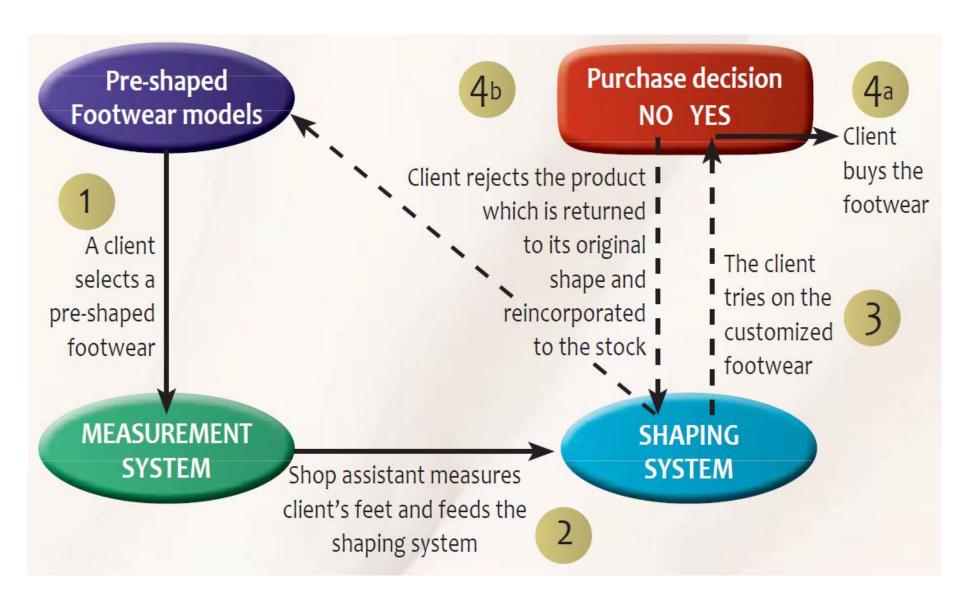

**InstantShoe personalization service:** 

**DemoShopInstantShoe project summary** 





#### INTRODUCTION





- The DemoShopInstantShoe (DemoSIS) initiative is a direct follow on from the ShopInstantShoe project (FP7-SME-2008-1-232109), that came to promising conclusions in February 2012.
- ShopInstantShoe (SIS) aimed at developing a novel, ergonomic, customizable and fashionable women footwear upper and an innovative service providing customers with personalization of the shoe fitting at the retail shop.



https://www.youtube.com/watch?v=-FJ203KLrag

## **CUSTOMIZATION SERVICE PROCESS**





## **SHOP TOOL**













### SHAPE MEMORY FOOTWEAR













# Shape Memory Footwear



| Model 2 | Model 3 | Model 4         |
|---------|---------|-----------------|
|         |         |                 |
|         | Model 2 | Model 2 Model 3 |

## **SHAPE MEMORY FOOTWEAR**







Personalized shoe



Personalized shoe



Personalized shoe after original shape recovery



## PARTICIPANTS ROLE







### **FURTHER INFORMATION**



SHOP
INSTANT
SHOE

- The DemoShopInstantShoe project finished on April 2015
- Users will benefit from the new customization service by the beginning of 2016, when InstanShoe will start its commercialization in the worldwide market.



website (www.instantshoe.com) or contact José Joaquín
 Chico (calzamedi@calzamedi.com) from Calzamedi,
 company coordi